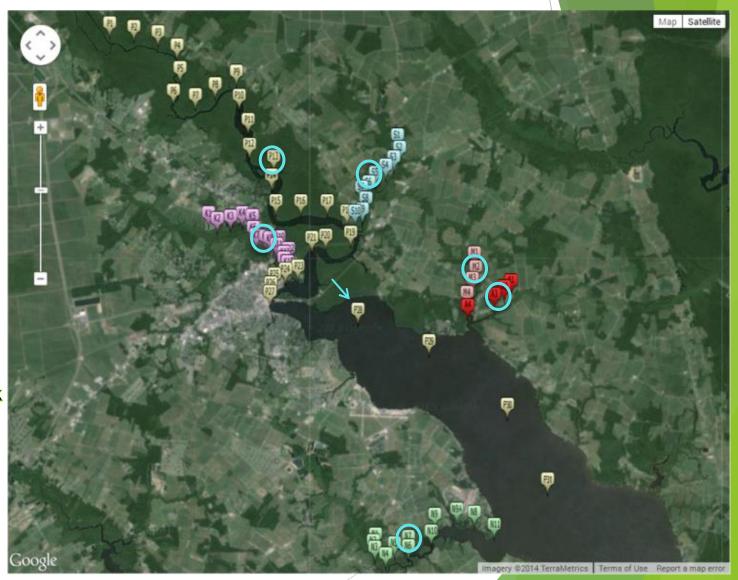

# **Abstract** (continued)

The 2016 Research Experience for Undergraduates Pasquotank River Watershed Team completed one set of tests of the watershed. These test points originated from the 2011 and 2013 research projects with the addition of four points created in 2014 to sample further downstream in the Pasquotank River. The results were compared with previous readings utilizing a Water Quality Index (WQI), a unitless number ranging from 1 to 100 with higher numbers denoting better water quality. The waterways tested were the Pasquotank River, Newbegun Creek, Knobbs Creek, Areneuse Creek, Mill Dam Creek, and Sawyers Creek. These creeks, along with the Pasquotank River, cover a large portion of the watershed and provided a wide area of study for the watershed.

# **Points Tested**

- Newbegun Creek
- Pasquotank River
- Knobbs Creek
- Mill Dam Creek
- Areneuse Creek
- Sawyers Creek