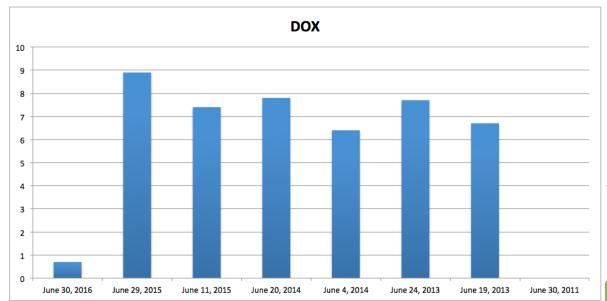

# Analysis Tools **Excel File** Water Quality Evaluation

# Water Quality Index Calculator