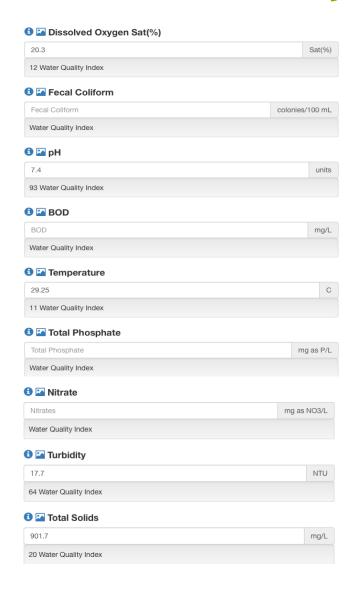

# Water Quality Index Calculator

#### Water Quality Report Factor Weight Quality Index Dissolved Oxygen 0.17 12 Fecal Coliform 0.16 рΗ 0.11 93 Biochemical oxygen demand 0.11 Temperature Change 11 0.10 Total Phosphate 0.10 Nitrates 0.10 0.08 64 Turbidity Total Solids 0.07 20 Factors entered 5 Overall Water Quality Index 38 Generate WQI Report